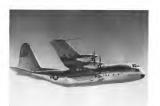

# TITANIUM helps lift the C-130 higher and faster...with heavier payloads

Vitariam is an essential reatheral for high-perferences records. On the user Lockheed denigned Air Force C-190 terbo-prop medican coughst transport, ultimature's high strengthweight tellio . . . enceptional resistance to corrosisce . . . and fundates them stores occursor creating, play a what role. Lockheed uses REM-CRU A-65 and A-10 extensively in the C-190's power plant enclourate—for which showads, that learners, and

at elevated temperatures. REMA-CRU, pieces in titariam illoys for edwanced accenti applications, has architatically acquaided its feelbies. Now you can be our of the availability of the HEM-CRU Unissium prades, store and shapes for meet your needs. And for holy with application or followishing problems. HEM-CRU's engineering start is al-